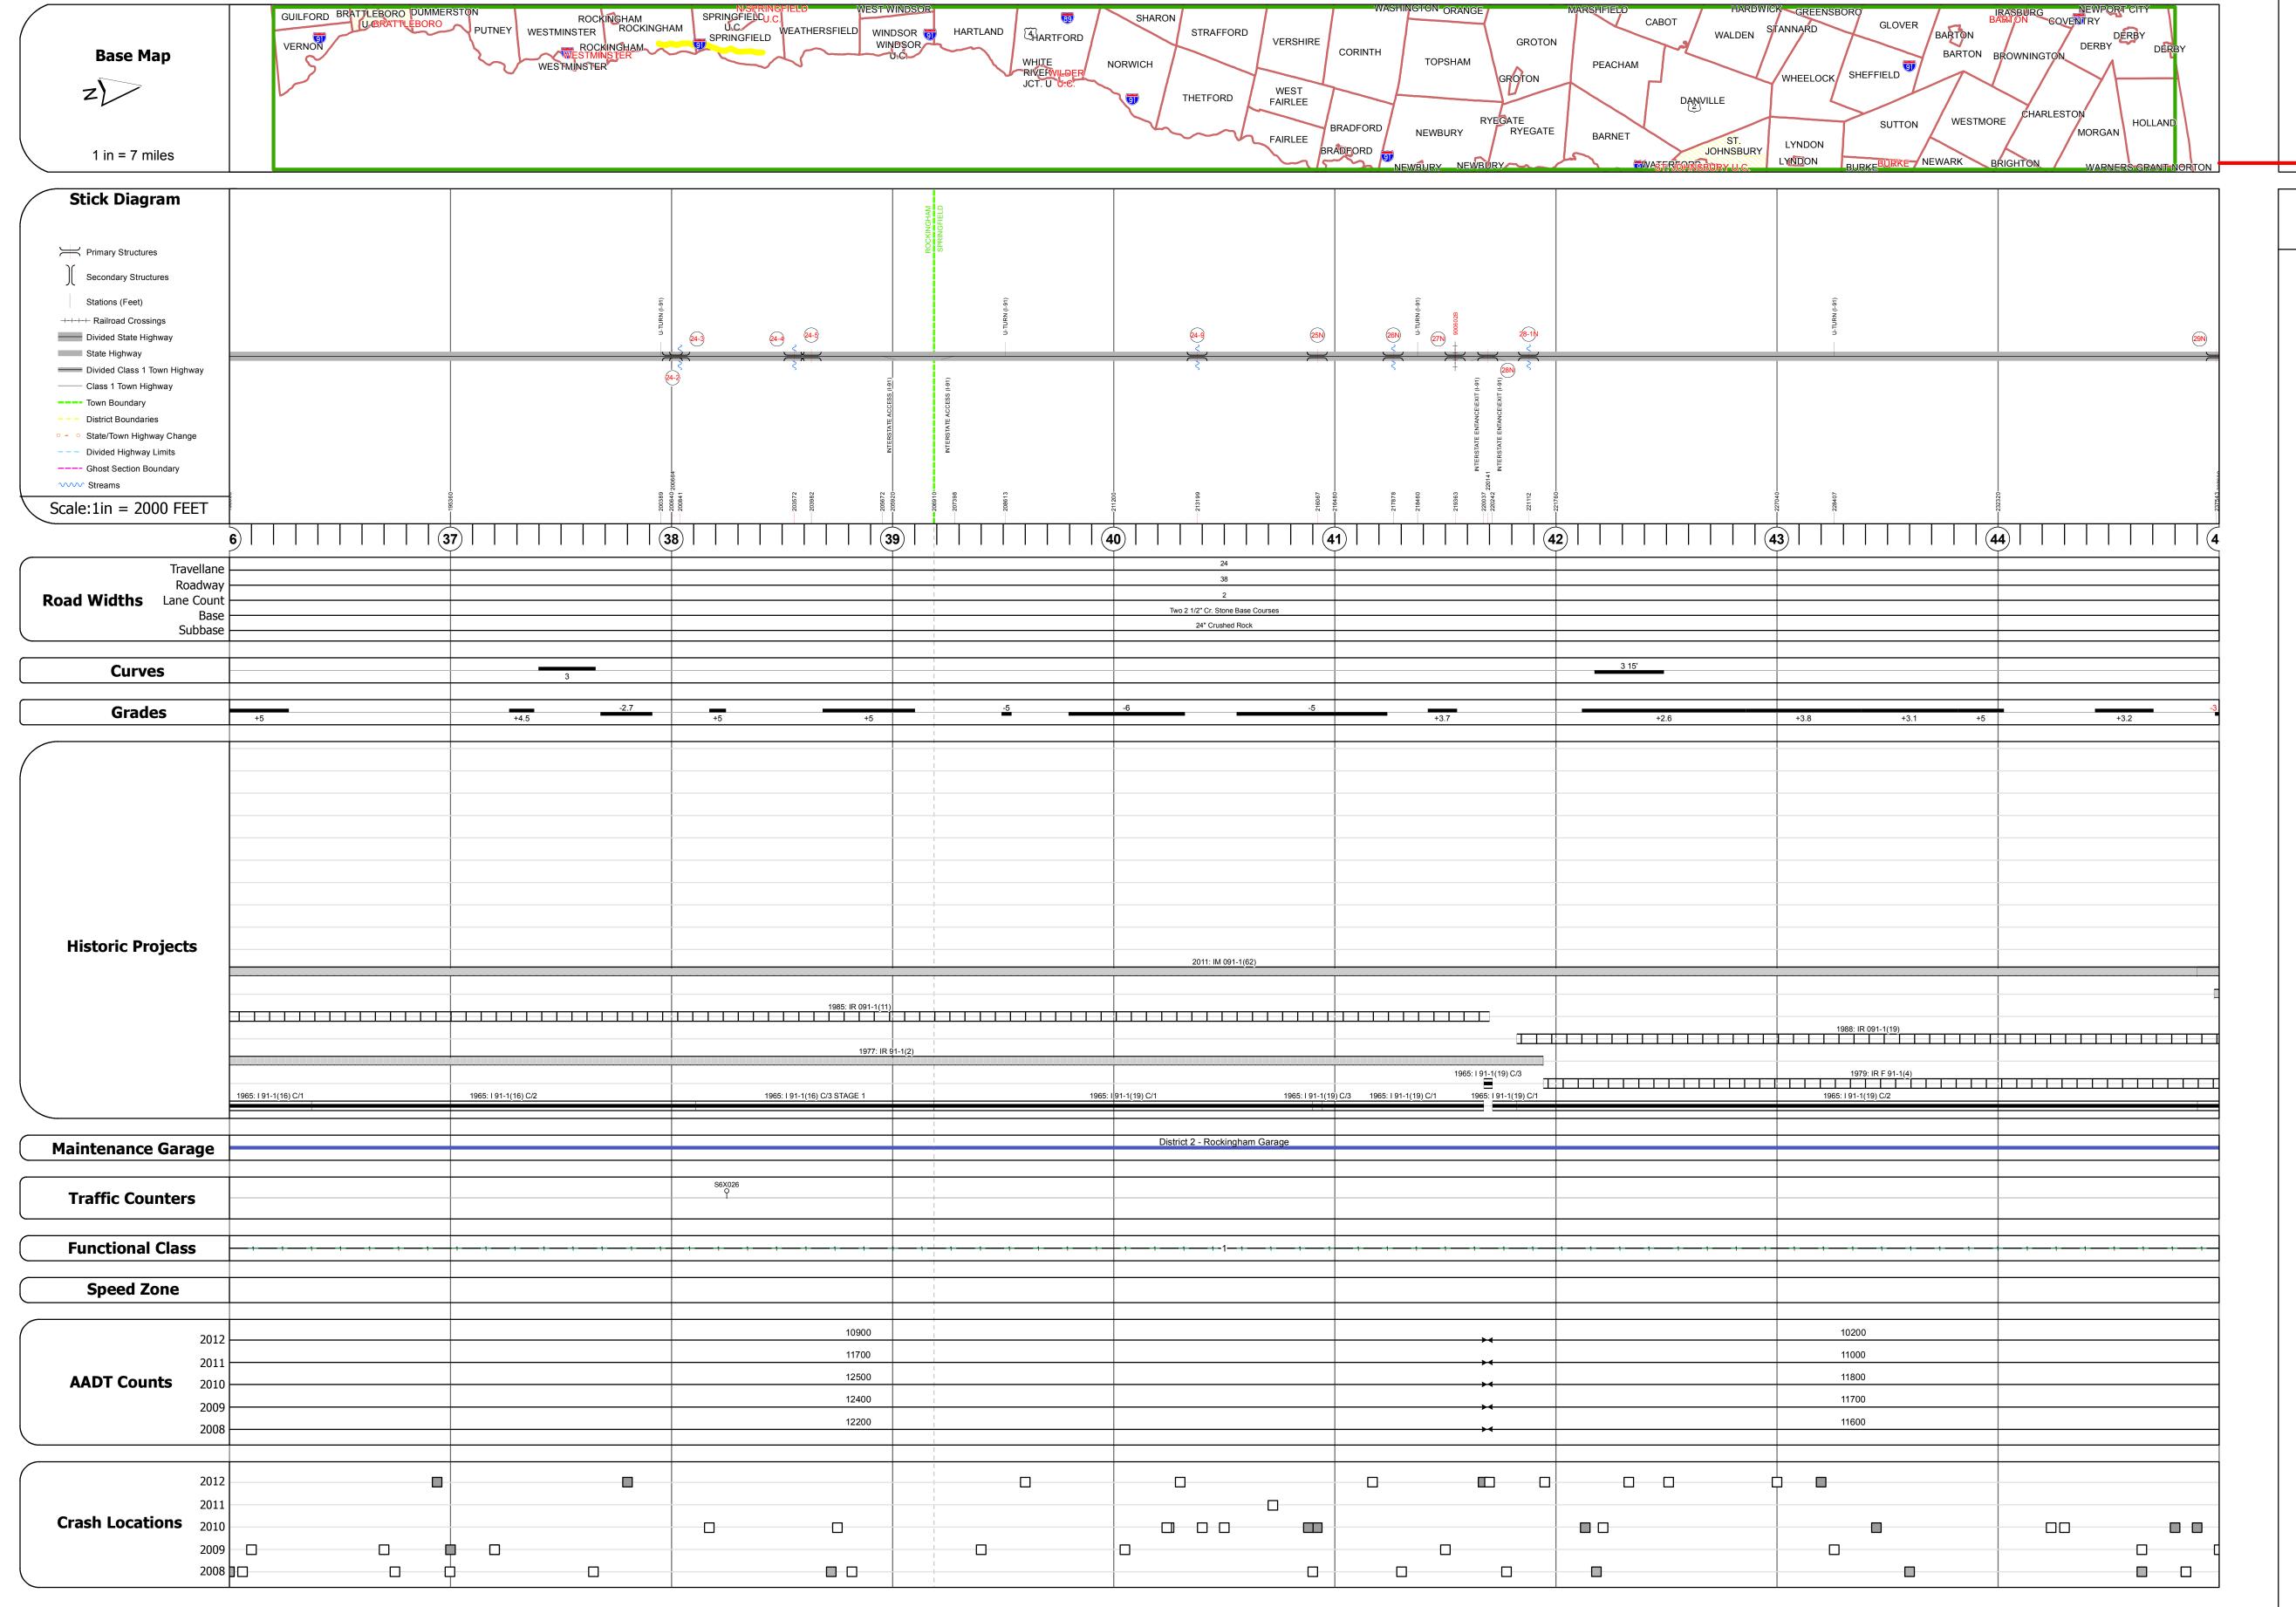

## **Route Log Progress Chart**

**DRAFT** Please Note: Errors and Omissions May Exist. Contact the VTrans Mapping Unit with questions or concerns.

**DISTRICT TOWN ROUTE** [u'I091-0000'] I-91

**DESCRIPTION BLOCK** 

Culvert 24-2: Culvert - 1965

Length: 21'

Culvert 24-3: Culvert - 1965

Structure No. 20009124-213142

Bridge Type: REINFORCED CONC. BOX

Features Intersected: I 91 OVER TH NO 22

Under Clearance: 13.0'

Facility Carried: I 00091 ML

Maintenance/Ownership: State

Structure No. 30009124-313141

| Under Clearance: 6.0'<br>Facility Carried: I91                               |  |
|------------------------------------------------------------------------------|--|
| Bridge Type: CGMPP                                                           |  |
| Features Intersected: BROOK<br>Maintenance: State                            |  |
| Culvert 24-4:                                                                |  |
| Culvert - 1965<br>Structure No. 30009124-413141                              |  |
| Length: 8'                                                                   |  |
| Under Clearance: 9.0'<br>Facility Carried: I91                               |  |
| Bridge Type: CGMPP Features Intersected: BROOK                               |  |
| Maintenance: State                                                           |  |
| Culvert 24-5:                                                                |  |
| Culvert - 1965                                                               |  |
| Structure No. 20009124-513142<br>Length: 21'                                 |  |
| Under Clearance: 12.92'<br>Facility Carried: I 00091 ML                      |  |
| Bridge Type: REINFORCED CONC BOX<br>Features Intersected: I 91 OVER TH NO 20 |  |
| Maintenance/Ownership: State                                                 |  |
| Culvert 24-9:                                                                |  |
| Culvert - 1965<br>Structure No. 30009124-914181                              |  |
| Length: 7'                                                                   |  |
| Under Clearance: 8.0'<br>Facility Carried: I91                               |  |
| Bridge Type: CGMPP<br>Features Intersected: BROOK                            |  |
| Maintenance: State                                                           |  |
| Bridge 25N:                                                                  |  |
| Stringer/multi-beam or girder - 1965<br>Structure No. 200091025N14182        |  |
| Length: 231'<br>Width: 30.0'                                                 |  |
| Under Clearance: 17.42'                                                      |  |
| Facility Carried: I 00091 ML<br>Bridge Type: 3 SP CONT ROLLED BM             |  |
| Features Intersected: I 91 OVER US 5<br>Surface: Bituminous                  |  |
| Maintenance/Ownership: State                                                 |  |
| Bridge 26N:                                                                  |  |
| Stringer/multi-beam or girder - 1965<br>Structure No. 200091026N14182        |  |
| Length: 316'                                                                 |  |
| Width: 30.0'<br>Facility Carried: I 00091 ML                                 |  |
| Bridge Type: 3 SP CONT WLD GIRDER<br>Features Intersected: BLACK RIVER       |  |
| Surface: Bituminous<br>Maintenance/Ownership: State                          |  |
|                                                                              |  |
| Bridge <mark>27N:</mark><br>Stringer/multi-beam or girder - 1965             |  |
| Structure No. 200091027N14182<br>Length: 74'                                 |  |
| Width: 38.0'                                                                 |  |
| Facility Carried: I 00091 ML<br>Bridge Type: ROLLED BEAM                     |  |
| Features Intersected: BIKE PATH Surface: Bituminous                          |  |
| Maintenance/Ownership: State                                                 |  |
| Bridge 28N:                                                                  |  |
| Stringer/multi-beam or girder - 1965<br>Structure No. 200091028N14182        |  |
| Length: 202'<br>Width: 42.0'                                                 |  |
| Under Clearance: 14.92'                                                      |  |
| Facility Carried: I 00091 ML<br>Bridge Type: 4 SP CONT ROLLED BM             |  |
| Features Intersected: I 91 OVER US 5<br>Surface: Bituminous                  |  |
| Maintenance/Ownership: State                                                 |  |
| Culvert 28-1N:                                                               |  |
| Culvert - 1965<br>Structure No. 300091281N14181                              |  |
| Length: 13'                                                                  |  |
| Under Clearance: 11.0'<br>Facility Carried: I91                              |  |
| Bridge Type: RC BOX Features Intersected: SPENCER BROOK                      |  |
| Maintenance: State                                                           |  |
| Bridge 29N:                                                                  |  |

| Α  |                      |  |
|----|----------------------|--|
| •  | 91-1                 |  |
|    |                      |  |
| sh | Locations            |  |
|    | Property Damage Only |  |
|    | Unknown Crash Type   |  |
|    |                      |  |

|    |       | Milea | ge by Func | tional Clas | s By Sh | eet            |          |
|----|-------|-------|------------|-------------|---------|----------------|----------|
| 91 | -1 1- |       | Principal  |             |         |                | 9.000    |
| -  |       |       |            |             |         | Total Mileage: | 9.000 mi |
|    |       |       |            |             |         |                |          |

| 9.0 of 177.432      | DISTRICT |  |
|---------------------|----------|--|
|                     |          |  |
| tal Mileage: 9.0 mi |          |  |
|                     |          |  |

Mileage by Town By Sheet

[u'I091-0000'] - I091-0000

Facility Carried: I 00091 ML
Bridge Type: 3 SP CONT ROLLED BM
Features Intersected: I 91 OVER TH NO 3 Surface: Bituminous Maintenance/Ownership: State **ROUTE TOWN** Date: 11/14/13 I-91 5 of 20 ETE mileage: [u'I091-0000'] TWN mileage: 0.0 to 177.432

36.0 to 45.0

Stringer/multi-beam or girder - 1965

Structure No. 200091029N14182

Under Clearance: 14.75'

Length: 123' Width: 38.0'